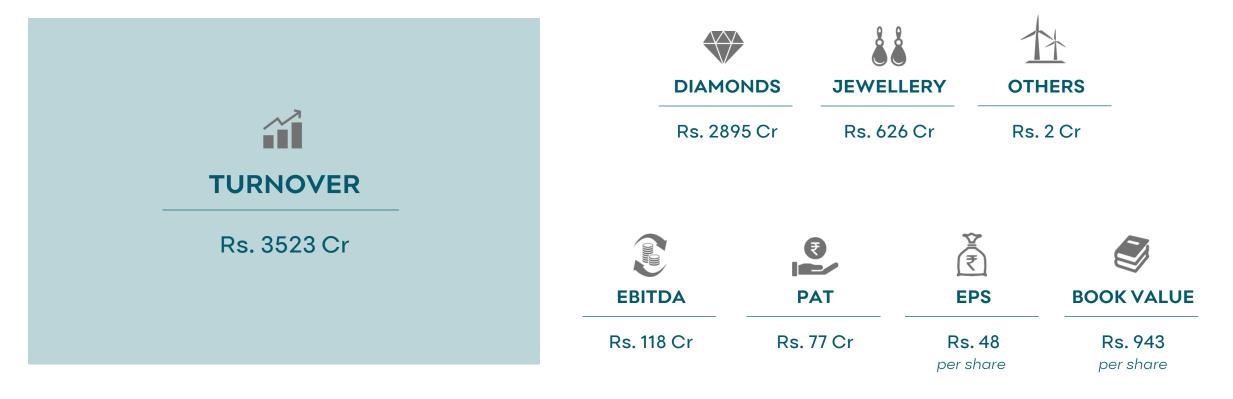

### SEGMENT WISE REVENUE

In FY2023-24, the company stands at the cusp of transformative growth. Our focus has been towards actively cultivating agility and efficiency across all our operations to drive value within our business.

### CONSOLIDATED FINANCIAL PERFORMANCE – KEY INDICATORS

|                     | 2023-24 | 2022-23 | 2021-22 |
|---------------------|---------|---------|---------|
| TURNOVER            | 3523    | 4478    | 4423    |
| DIAMONDS            | 2895    | 3751    | 3661    |
| JEWELLERY           | 626     | 725     | 757     |
| OTHER               | 2       | 2       | 5       |
| EBITDA              | 118     | 148     | 130     |
| РАТ                 | 77      | 83      | 94      |
| EPS (in Rs.)        | 48      | 52      | 59      |
| BOOK VALUE (in Rs.) | 943     | 896     | 821     |

### Rs. In Crore